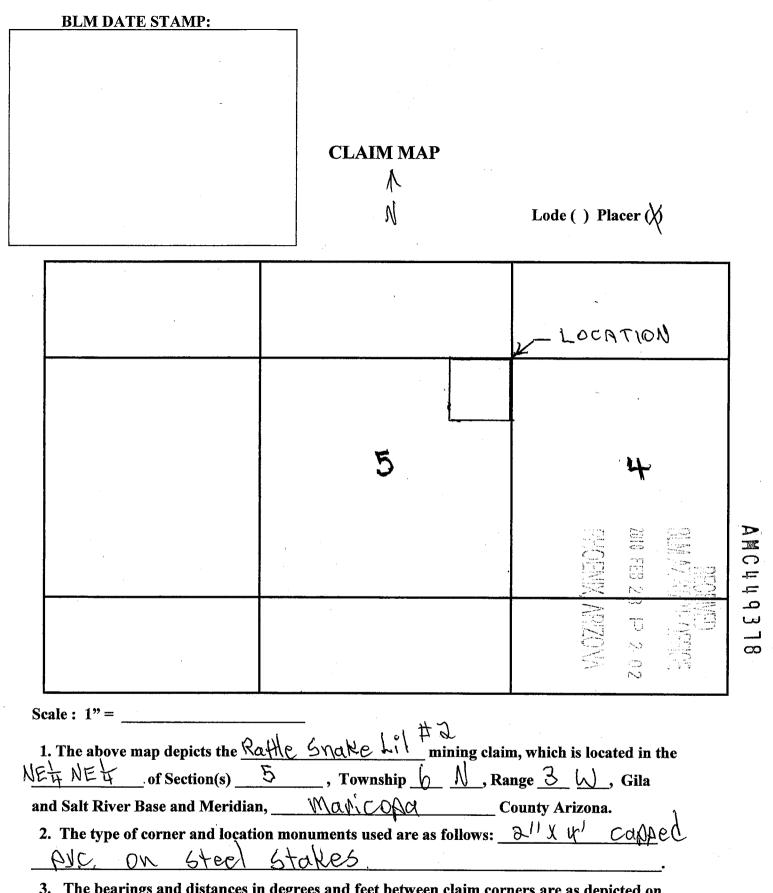

#### Serial Number AMC449378 Lead File Number AMC449378

NO WARRANTY IS MADE BY BLM FOR USE OF THE DATA FOR PURPOSES NOT INTENDED BY BLM

| LOCATION NOTICE FOR PLACER MINING CLAIM                                                                                                                                                                                                                                                                                                                                                                             |
|---------------------------------------------------------------------------------------------------------------------------------------------------------------------------------------------------------------------------------------------------------------------------------------------------------------------------------------------------------------------------------------------------------------------|
| NOTICE IS HEREBY GIVEN, that the <u>RaHle Swake Lil</u> #2 placer mining claim                                                                                                                                                                                                                                                                                                                                      |
| has been located by Ted & Sheila Bigelow RO. BOX 1987                                                                                                                                                                                                                                                                                                                                                               |
| Port Angeles, Wa 98363                                                                                                                                                                                                                                                                                                                                                                                              |
| <u> </u>                                                                                                                                                                                                                                                                                                                                                                                                            |
| The general course of this claim is $\underline{590000}$ and it is situated in                                                                                                                                                                                                                                                                                                                                      |
| Manicond County(ies), Arizona.                                                                                                                                                                                                                                                                                                                                                                                      |
| This claim is $\underline{1320}$ feet in length and $\underline{1320}$ feet in width. This claim runs from the                                                                                                                                                                                                                                                                                                      |
| ocation monument on which the location notice is posted approximately <u>1320</u> feet in a                                                                                                                                                                                                                                                                                                                         |
| <u>6</u> direction to the <u>6</u> end line and <u>1320</u> feet in a <u><math>W</math></u>                                                                                                                                                                                                                                                                                                                         |
| lirection to the end line. This claim is marked by four monuments, one at each corner of                                                                                                                                                                                                                                                                                                                            |
| he claim.                                                                                                                                                                                                                                                                                                                                                                                                           |
| The location monument on which this notice is posted is situated within Section $5$ ,                                                                                                                                                                                                                                                                                                                               |
| Township <u>6</u> N, Range <u>3</u> W, Gila Salt River Base and Meridian, Arizona. This claim                                                                                                                                                                                                                                                                                                                       |
| ncompasses portions of the following legal subdivision(s) if located by legal subdivision or the following                                                                                                                                                                                                                                                                                                          |
| uarter section(s), Section(s), Township(s), and Range(s): <u>NEUNEUSEC, 5</u>                                                                                                                                                                                                                                                                                                                                       |
|                                                                                                                                                                                                                                                                                                                                                                                                                     |
| TGN R 3W, Gila Salt River Base and Meridian, Arizona.                                                                                                                                                                                                                                                                                                                                                               |
| $\frac{16N}{R} \times \frac{3}{S} $ , Gila Salt River Base and Meridian, Arizona.<br>The locality of this claim with reference to some natural object or permanent monument and                                                                                                                                                                                                                                     |
|                                                                                                                                                                                                                                                                                                                                                                                                                     |
| The locality of this claim with reference to some natural object or permanent monument and<br>additional information (if any) concerning its locality are as follows: That 40 acres of<br>Which the NEC is located at the NEC of                                                                                                                                                                                    |
| The locality of this claim with reference to some natural object or permanent monument and<br>additional information (if any) concerning its locality are as follows: <u>That 40 acres</u> of<br><u>Which the NEC is located at the NEC</u> of<br>USGS Sec. 5, TGNR 3W.                                                                                                                                             |
| The locality of this claim with reference to some natural object or permanent monument and<br>additional information (if any) concerning its locality are as follows: That 40 acres of<br>Which the NEC is located at the NEC of                                                                                                                                                                                    |
| The locality of this claim with reference to some natural object or permanent monument and<br>additional information (if any) concerning its locality are as follows: That 40 acres of<br>Which the NEC is located at the NEC of<br>USGS Sec. 5, TGNR 3W.<br>DATED AND POSTED on the ground this $10^{H_1}$ day of DeC,, 2017.                                                                                      |
| The locality of this claim with reference to some natural object or permanent monument and<br>additional information (if any) concerning its locality are as follows: <u>That 40 acres</u> of<br><u>Which the NEC is located at the NEC</u> of<br>USGS Sec. 5, TGNR 3W.                                                                                                                                             |
| The locality of this claim with reference to some natural object or permanent monument and<br>additional information (if any) concerning its locality are as follows: That 40 acres of<br>which the NEC is located at the NEC of<br>USGS Sec. 5, TGNR 3W.<br>DATED AND POSTED on the ground this $O^{H}$ day of $DeC$ , $2017$ .<br>LOCATOR(s) 1 By M.                                                              |
| The locality of this claim with reference to some natural object or permanent monument and<br>additional information (if any) concerning its locality are as follows: That 40 acres of<br>Which the NEC is located at the NEC of<br>USGS Sec. 5, TGNR 3W.<br>DATED AND POSTED on the ground this $10^{H}$ day of DeC, , 2017.<br>LOCATOR(s) 1 DeC, 1017.                                                            |
| The locality of this claim with reference to some natural object or permanent monument and<br>additional information (if any) concerning its locality are as follows: That 40 acres of<br>which the NEC is located at the NEC of<br>USGS Sec. 5, TGNR 3W.<br>DATED AND POSTED on the ground this $O^{H}$ day of $DeC$ , $2017$ .<br>LOCATOR(s) 1 By M.                                                              |
| The locality of this claim with reference to some natural object or permanent monument and<br>additional information (if any) concerning its locality are as follows: That 40 acres of<br>which the NEC is located at the NEC. of<br>USGS Sec. 5, TGNR 3W.<br>DATED AND POSTED on the ground this $10^{H}$ day of DeC. , 2017.<br>LOCATOR(s) 1 By June<br>BLM DATE STAMP:<br>SLUCATOR(s) 1 By June<br>MOZEN WINFORM |
| The locality of this claim with reference to some natural object or permanent monument and<br>additional information (if any) concerning its locality are as follows: That 40 acres of<br>which the NEC is located at the NEC of<br>USGS Sec. 5, TGNR3W.<br>DATED AND POSTED on the ground this $10^{H}$ day of DeC, , 2017.<br>LOCATOR(s) 1 By June<br>BLM DATE STAMP:<br>SLUCK WINFORM                            |

AMC449378

3. The bearings and distances in degrees and feet between claim corners are as depicted on the map.

**NOTE: DRAWING NOT TO SCALE** 